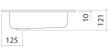

## Features

| Description                                                                                                                         | EB.R800                                                    |
|-------------------------------------------------------------------------------------------------------------------------------------|------------------------------------------------------------|
| Article number                                                                                                                      | 220300000                                                  |
| Standard colour                                                                                                                     | White                                                      |
| Construction                                                                                                                        | without tap hole, without overflow                         |
| Dimensions                                                                                                                          | 800 x 450 x 111mm                                          |
| Material                                                                                                                            | Glazed steel                                               |
| Net weight                                                                                                                          | 7,5 kg                                                     |
| Installation                                                                                                                        | for installation from above                                |
| Accessoires                                                                                                                         | Bottle trap SI.2, Bottle trap SI.3, Drain valve VT.3       |
| Tap fitting information                                                                                                             | Optimum point of impact approx. 185 – 240mm from rear edge |
| Tap fittings with a vertical outlet and aerator provide the optimum flow of water<br>onto the surface below (angle of impact: 90°). | of basin.                                                  |