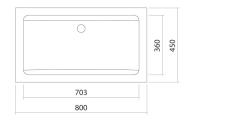

## Features

| Description                                                                                                                         | EB.R800                                                    |
|-------------------------------------------------------------------------------------------------------------------------------------|------------------------------------------------------------|
| Article number                                                                                                                      | 220300000                                                  |
| Standard colour                                                                                                                     | White                                                      |
| Construction                                                                                                                        | without tap hole, without overflow                         |
| Dimensions                                                                                                                          | 800 x 450 x 111mm                                          |
| Material                                                                                                                            | Glazed steel                                               |
| Net weight                                                                                                                          | 7,5 kg                                                     |
| Installation                                                                                                                        | for installation from above                                |
| Accessoires                                                                                                                         | Bottle trap SI.2, Bottle trap SI.3, Drain valve VT.3       |
| Tap fitting information                                                                                                             | Optimum point of impact approx. 185 – 240mm from rear edge |
| Tap fittings with a vertical outlet and aerator provide the optimum flow of water<br>onto the surface below (angle of impact: 90°). | of basin.                                                  |