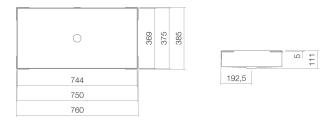

UB.ME750 3227704000 White

without tap hole, with overflow

754 x 379 x 100mm Glazed steel 13,2 kg

for installation from below

Bottle trap SI.2, Bottle trap SI.3, Drain valve VT.1

Optimum point of impact approx. 112 - 157mm from rear edge

### Text for invitation to tender

Undermount basin, rectangular, w/h/d 744/111/369mm, glazed steel, without tap hole, with overflow, included fixing set, overflow set, optimised for installation directly under the laminate layer of a c oated counter top