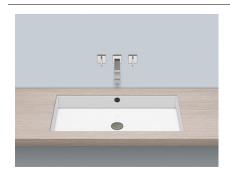

# Undermount basins UB.ME750

Article number: 3227704000 Design partner: sieger design

UB.ME750 3227704000 White

without tap hole, with overflow

754 x 379 x 100mm Glazed steel 13,2 kg

for installation from below

Bottle trap SI.2, Bottle trap SI.3, Drain valve VT.1

Optimum point of impact approx. 112 - 157mm from rear edge

### Text for invitation to tender

Undermount basin, rectangular, w/h/d 744/111/369mm, glazed steel, without tap hole, with overflow, included fixing set, overflow set, optimised for installation directly under the laminate layer of a c oated counter top