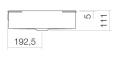

UB.ME1000 3228704000 White

without tap hole, with overflow

994 x 369 x 111mm Glazed steel 16,9 kg

for installation from below

Bottle trap SI.2, Bottle trap SI.3, Drain valve VT.1

Optimum point of impact approx. 112 - 157mm from rear edge

### Text for invitation to tender

Undermount basin, rectangular, w/h/d 994/111/369mm, glazed steel, without tap hole, with overflow, included fixing set, overflow set, optimised for installation directly under the laminate layer of a c oated counter top