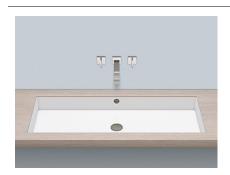

# Undermount basins UB.ME1000

Article number: 3228704000 Design partner: sieger design

UB.ME1000 3228704000 White

without tap hole, with overflow

994 x 369 x 111mm Glazed steel 16,9 kg

for installation from below

Bottle trap SI.2, Bottle trap SI.3, Drain valve VT.1

Optimum point of impact approx. 112 - 157mm from rear edge

### Text for invitation to tender

Undermount basin, rectangular, w/h/d 994/111/369mm, glazed steel, without tap hole, with overflow, included fixing set, overflow set, optimised for installation directly under the laminate layer of a c oated counter top