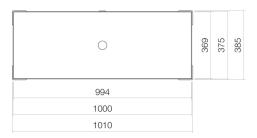

UB.ME1000 3228704000 White

without tap hole, with overflow

994 x 369 x 111mm Glazed steel 16,9 kg

for installation from below

Bottle trap SI.2, Bottle trap SI.3, Drain valve VT.1

Optimum point of impact approx. 112 - 157mm from rear edge

### Text for invitation to tender

Undermount basin, rectangular, w/h/d 994/111/369mm, glazed steel, without tap hole, with overflow, included fixing set, overflow set, optimised for installation directly under the laminate layer of a c oated counter top