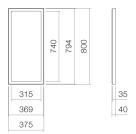

#### **Features**

Description
Article number
Dimensions
Material
Colour
Installation
Protection class
Protection category

Socket Electrical data Lamp Energy class Netto weight SP.FR375.S1 6740 001 331 375 x 800 x 40 mm aluminium powder coated

matt white wall-mounted

I IP44

AC220-240V – 50/60Hz LED strip, cannot be changed

A bis A++ 3,50 kg

### Text for invitation to tender

Design mirror, wall-hanging, rectangular, w/h/d 375/800/40 mm, aluminium, matt white, Powder coated, indirect circumferential LED light, dimmable, 11.7 watts, luminous colour: 4,000 Kelvin, included fixing set, LED converter, touch switch and auxiliary function, without dowels (to be adjusted to constructional situation)