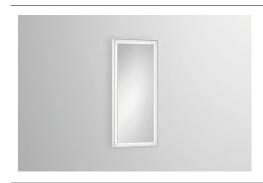

### Designspiegel SP.FR375.S1

Article number: 6740 001 331 Design partner: sieger design

### Text for invitation to tender

Design mirror, wall-hanging, rectangular, w/h/d 375/800/40 mm, aluminium, matt white, Powder coated, indirect circumferential LED light, dimmable, 11.7 watts, luminous colour: 4,000 Kelvin, included fixing set, LED converter, touch switch and auxiliary function, without dowels (to be adjusted to constructional situation)