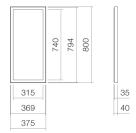

### **Features**

Description
Article number
Dimensions
Material
Colour
Installation
Protection class
Protection category

Socket
Electrical data
Lamp
Energy class
Netto weight

SP.FR375.S1 6740001899 375 x 800 x 40 mm aluminium powder coated matt black