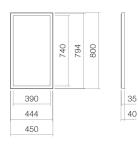

## Features

| Description         | SP.FR450.S1                  |
|---------------------|------------------------------|
| Article number      | 6741 001 331                 |
| Dimensions          | 450 x 800 x 40 mm            |
| Material            | aluminium powder coated      |
| Colour              | matt white                   |
| Installation        | wall-mounted                 |
| Protection class    | I                            |
| Protection category | IP44                         |
| Socket              | -                            |
| Electrical data     | AC220-240V – 50/60Hz         |
| Lamp                | LED strip, cannot be changed |
| Energy class        | A bis A++                    |
| Netto weight        | 5,00 kg                      |

## Text for invitation to tender

Design mirror, wall-hanging, rectangular, w/h/d 450/800/40 mm, aluminium, matt white, Powder coated, indirect circumferential LED light, dimmable, 12.6 watts, luminous colour: 4,000 Kelvin, included fixing set, LED converter, touch switch and auxiliary function, without dowels (to be adjusted to constructional situation) Fabrikat: Alape