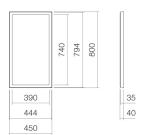

#### **Features**

Description
Article number
Dimensions
Material
Colour
Installation
Protection class
Protection category

Electrical data Lamp Energy class Netto weight

Socket

SP.FR450.S1 6741001899 450 x 800 x 40 mm aluminium powder coated matt black

wall-mounted

I IP44

AC220-240V – 50/60Hz LED strip, cannot be changed

A bis A++ 5.00 kg