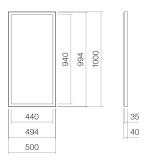

#### **Features**

Description
Article number
Dimensions
Material
Colour
Installation
Protection class
Protection category

Socket Electrical data Lamp Energy class Netto weight SP.FR500.S1 6742 001 331 500 x 1000 x 40 mm aluminium powder coated

matt white wall-mounted

I IP44

AC220-240V – 50/60Hz LED strip, cannot be changed

A bis A++ 5,50 kg

### Text for invitation to tender

Design mirror, wall-hanging, rectangular, w/h/d 500/1000/40 mm, aluminium, matt white, Powder coated, indirect circumferential LED light, dimmable, 14 watts, luminous colour: 4,000 Kelvin, included fixing set, LED converter, touch switch and auxiliary function, without dowels (to be adjusted to constructional situation)