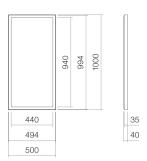

### **Features**

Description
Article number
Dimensions
Material
Colour
Installation
Protection class
Protection category

Socket
Electrical data
Lamp
Energy class
Netto weight

SP.FR500.S1 6742001899 500 x 1000 x 40 mm aluminum powder coated

matt black wall-mounted

IP44

AC220-240V – 50/60Hz LED strip, cannot be changed

A bis A++ 5.50 kg