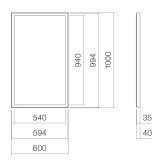

## Features

| Description         | SP.FR600.S1                  |
|---------------------|------------------------------|
| Article number      | 6743 001 331                 |
| Dimensions          | 600 x 1000 x 40 mm           |
| Material            | aluminium powder coated      |
| Colour              | matt white                   |
| Installation        | wall-mounted                 |
| Protection class    | I                            |
| Protection category | IP44                         |
| Socket              | -                            |
| Electrical data     | AC220-240V – 50/60Hz         |
| Lamp                | LED strip, cannot be changed |
| Energy class        | A bis A++                    |
| Netto weight        | 6,00 kg                      |

## Text for invitation to tender

Design mirror, wall-hanging, rectangular, w/h/d 600/1000/40 mm, aluminium, matt white, Powder coated, indirect circumferential LED light, dimmable, 15 watts, luminous colour: 4,000 Kelvin, included fixing set, LED converter, touch switch and auxiliary function, without dowels (to be adjusted to constructional situation) Fabrikat: Alape