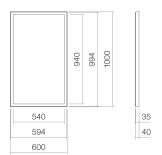

### **Features**

Description
Article number
Dimensions
Material
Colour
Installation
Protection class
Protection category

Socket
Electrical data
Lamp
Energy class
Netto weight

SP.FR600.S1 6743001899 600 x 1000 x 40 mm aluminium powder coated

matt black wall-mounted

I IP44

AC220-240V – 50/60Hz LED strip, cannot be changed

A bis A++ 6.00 kg