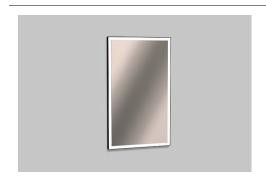

# Design mirrors SP.FR600.S1

Article number: 6743001899 Design partner: sieger design

### **Features**

Description
Article number
Dimensions
Material
Colour
Installation
Protection class
Protection category

Socket
Electrical data
Lamp
Energy class
Netto weight

SP.FR600.S1 6743001899 600 x 1000 x 40 mm aluminium powder coated

matt black wall-mounted

I IP44

AC220-240V – 50/60Hz LED strip, cannot be changed

A bis A++ 6.00 kg

### Text for invitation to tender

Illuminated mirror 600 x 1000mm, aluminium frame, powder coated in matt black, indirect 4-side LED light, dimmable, total output max. 15 watts, light colour 4200 Kelvin (neutral white), with touch switch and auxiliary function, incl. LED converter and fixing set (without dowels)