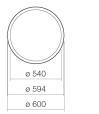

#### Features

| Description         | SP.FR600.R1                  |
|---------------------|------------------------------|
| Article number      | 6744 001 331                 |
| Dimensions          | ø 600 x 40 mm                |
| Material            | aluminium powder coated      |
| Colour              | matt white                   |
| Installation        | wall-mounted                 |
| Protection class    | 1                            |
| Protection category | IP44                         |
| Socket              | -                            |
| Electrical data     | AC220-240V – 50/60Hz         |
| Lamp                | LED strip, cannot be changed |
| Energy class        | A bis A++                    |
| Netto weight        | 5,50 kg                      |

#### Text for invitation to tender

Design mirror, wall-hanging, round, w/h/d 600/600/40 mm, aluminium, matt white, Powder coated, indirect circumferential LED light, dimmable, 9.3 watts, luminous colour: 4,000 Kelvin, included fixing set, LED converter, touch switch and auxiliary function, without dowels (to be adjusted to constructional situation) Fabrikat: Alape