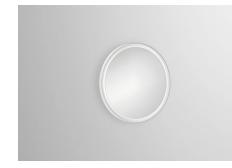

### A<sup>°</sup>form Technical data sheet

Designspiegel SP.FR600.R1 Article number: 6744 001 331 Design partner: sieger design

#### Features

| Description         | SP.FR600.R1                  |
|---------------------|------------------------------|
| Article number      | 6744 001 331                 |
| Dimensions          | ø 600 x 40 mm                |
| Material            | aluminium powder coated      |
| Colour              | matt white                   |
| Installation        | wall-mounted                 |
| Protection class    | 1                            |
| Protection category | IP44                         |
| Socket              | -                            |
| Electrical data     | AC220-240V – 50/60Hz         |
| Lamp                | LED strip, cannot be changed |
| Energy class        | A bis A++                    |
| Netto weight        | 5,50 kg                      |

#### Text for invitation to tender

Design mirror, wall-hanging, round, w/h/d 600/600/40 mm, aluminium, matt white, Powder coated, indirect circumferential LED light, dimmable, 9.3 watts, luminous colour: 4,000 Kelvin, included fixing set, LED converter, touch switch and auxiliary function, without dowels (to be adjusted to constructional situation) Fabrikat: Alape