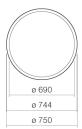

#### **Features**

Description
Article number
Dimensions
Material
Colour

Installation
Protection class

Protection category Socket Electrical data

Lamp Energy class Netto weight SP.FR750.R1 6745 001 331 ø 750 x 40 mm

#### Text for invitation to tender

Design mirror, wall-hanging, round, w/h/d 750/750/40 mm, aluminium, matt white, Powder coated, indirect circumferential LED light, dimmable, 12.3 watts, luminous colour: 4,000 Kelvin, included fixing set, LED converter, touch switch and auxiliary function, without dowels (to be adjusted to constructional situation)