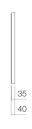

#### **Features**

Description
Article number
Dimensions
Material
Colour

Installation
Protection class

Protection category Socket Electrical data

Lamp Energy class Netto weight SP.FR750.R1 6745 001 331 ø 750 x 40 mm

#### Text for invitation to tender

Design mirror, wall-hanging, round, w/h/d 750/750/40 mm, aluminium, matt white, Powder coated, indirect circumferential LED light, dimmable, 12.3 watts, luminous colour: 4,000 Kelvin, included fixing set, LED converter, touch switch and auxiliary function, without dowels (to be adjusted to constructional situation)