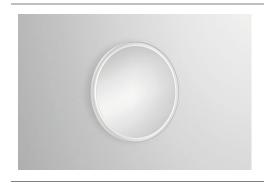

### Designspiegel SP.FR750.R1

Article number: 6745 001 331 Design partner: sieger design

#### Text for invitation to tender

Design mirror, wall-hanging, round, w/h/d 750/750/40 mm, aluminium, matt white, Powder coated, indirect circumferential LED light, dimmable, 12.3 watts, luminous colour: 4,000 Kelvin, included fixing set, LED converter, touch switch and auxiliary function, without dowels (to be adjusted to constructional situation)