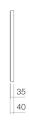

### **Features**

Description
Article number
Dimensions
Material
Colour
Installation
Protection class
Protection category

Socket
Electrical data
Lamp
Energy class
Netto weight

SP.FR750.R1 6745001899 ø 750 x 40 mm