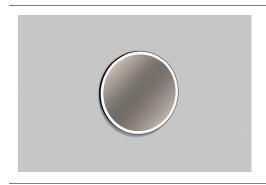

# Design mirrors SP.FR750.R1

Article number: 6745001899 Design partner: sieger design

### Text for invitation to tender

Illuminated mirror ø 750mm, aluminium frame, powder coated in matt black, indirect circumferential LED light, dimmable, total output 12,3 watts, light colour 4200 Kelvin (neutral white), with touch switch and auxiliary function, incl. LED converter and fixing set (without dowels)