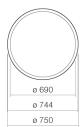

### **Features**

Description
Article number
Dimensions
Material
Colour
Installation
Protection class
Protection category

Socket
Electrical data
Lamp
Energy class
Netto weight

SP.FR750.R1 6745001899 ø 750 x 40 mm

### Text for invitation to tender

Illuminated mirror ø 750mm, aluminium frame, powder coated in matt black, indirect circumferential LED light, dimmable, total output 12,3 watts, light colour 4200 Kelvin (neutral white), with touch switch and auxiliary function, incl. LED converter and fixing set (without dowels)