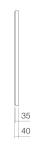

#### **Features**

Description
Article number
Dimensions
Material
Colour
Installation
Protection class
Protection category

Socket Electrical data Lamp Energy class Netto weight SP.FR1000.R1 6746 001 331 ø 1000 x 40 mm

### Text for invitation to tender

Design mirror, wall-hanging, round, w/h/d 1000/1000/40 mm, aluminium, matt white, Powder coated, indirect circumferential LED light, dimmable, 15 watts, luminous colour: 4,000 Kelvin, included fixing set, LED converter, touch switch and auxiliary function, without dowels (to be adjusted to constructional situation)