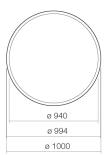

#### **Features**

Description
Article number
Dimensions
Material
Colour
Installation
Protection class
Protection category

Socket Electrical data Lamp Energy class Netto weight SP.FR1000.R1 6746 001 331 ø 1000 x 40 mm

### Text for invitation to tender

Design mirror, wall-hanging, round, w/h/d 1000/1000/40 mm, aluminium, matt white, Powder coated, indirect circumferential LED light, dimmable, 15 watts, luminous colour: 4,000 Kelvin, included fixing set, LED converter, touch switch and auxiliary function, without dowels (to be adjusted to constructional situation)