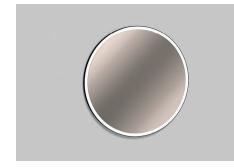

## A<sup>°</sup>form **Technical data sheet**

Design mirrors SP.FR1000.R1 Article number: 6746001899 Design partner: sieger design

## Features

| Description         | SP.FR1000.R1                 |
|---------------------|------------------------------|
| Article number      | 6746001899                   |
| Dimensions          | ø 1000 x 40 mm               |
| Material            | aluminium powder coated      |
| Colour              | matt black                   |
| Installation        | wall-mounted                 |
| Protection class    | 1                            |
| Protection category | IP44                         |
| Socket              | -                            |
| Electrical data     | AC220-240V – 50/60Hz         |
| Lamp                | LED strip, cannot be changed |
| Energy class        | A bis A++                    |
| Netto weight        | 9.50 kg                      |

Text for invitation to tender

Illuminated mirror ø 1000mm, aluminium frame, powder coated in matt black, indirect circumferential LED light, dimmable, total output 15 watts, light colour 4200 Kelvin (neutral white), with touch switch and auxiliary function, incl. LED converter and fixing set (without dowels) Brand: Alape Model: SP.FR1000.R1