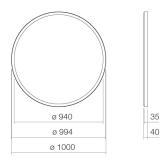

## Features

| Description         | SP.FR1000.R1                 |
|---------------------|------------------------------|
| Article number      | 6746001899                   |
| Dimensions          | ø 1000 x 40 mm               |
| Material            | aluminium powder coated      |
| Colour              | matt black                   |
| Installation        | wall-mounted                 |
| Protection class    | 1                            |
| Protection category | IP44                         |
| Socket              | -                            |
| Electrical data     | AC220-240V – 50/60Hz         |
| Lamp                | LED strip, cannot be changed |
| Energy class        | A bis A++                    |
| Netto weight        | 9.50 kg                      |

Text for invitation to tender

Illuminated mirror ø 1000mm, aluminium frame, powder coated in matt black, indirect circumferential LED light, dimmable, total output 15 watts, light colour 4200 Kelvin (neutral white), with touch switch and auxiliary function, incl. LED converter and fixing set (without dowels) Brand: Alape Model: SP.FR1000.R1