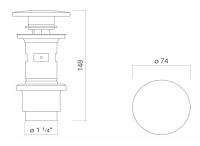

#### Text for invitation to tender

Drain valve, round, w/h/d 74/148/74mm, Ø 1 1/4", with open/closed function, this basin requires an overflow, includes valve cap, glazed in white Brand: Alape Model: VT.4

VT.4 831900000 Glazed steel / plastics white W/H/D 74/148/74 0,25 kg

Accessoires VT.4 Article number: 8319000000 Design partner: Alape