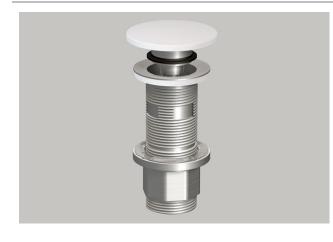

#### Text for invitation to tender

Drain valve, round, w/h/d 74/148/74mm, Ø 1 1/4", with open/closed function, this basin requires an overflow, includes valve cap, glazed in white Brand: Alape Model: VT.4

VT.4 831900000 Glazed steel / plastics white W/H/D 74/148/74 0,25 kg

Accessoires VT.4 Article number: 8319000000 Design partner: Alape