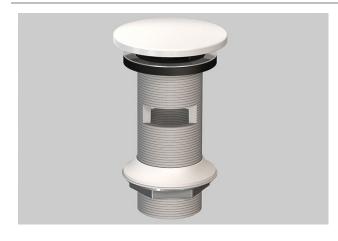

#### Text for invitation to tender

Drain valve, round, w/h/d 74/106/74mm, Ø 1 1/4", without open/closed function, this basin requires an overflow, includes valve cap, glazed in white

Brand: Alape Model: VT.5