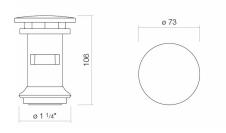

#### Tap fitting information

Tap fittings with a vertical outlet and aerator provide the optimum flow of water onto the surface below (angle of impact: 90°).

VT.5 832000000 Glazed steel / plastics white W/H/D 74/106/74 mm 0,20 kg

#### Text for invitation to tender

Drain valve, round, w/h/d 74/106/74mm, Ø 1 1/4", without open/closed function, this basin requires an overflow, includes valve cap, glazed in white

Brand: Alape Model: VT.5