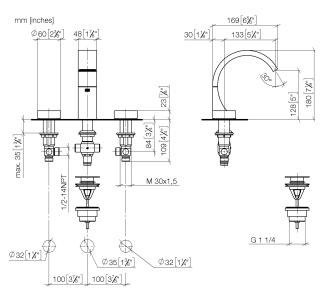

# Dimensional drawing

All details in mm / inch = mm x 0.0394

### Washbasin - CYO

Three-hole basin mixer with pop-up waste without design element - polished chrome Article number: 20 710 811-00

- 133 mm projection
- · fixed spout
- rectangular, air-enriched flow
- height of mixer 180 mm
- height up to aerator 128 mm
- hole diameter spout 35 mm
- deck valve hole diameter 32 mm
- handle Ø 60mm
- max. flow 4.5 l/min