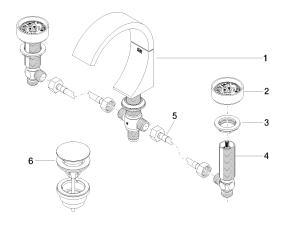

| No. | Item Number        | Name                                                                     | Quantity used |
|-----|--------------------|--------------------------------------------------------------------------|---------------|
| 1   | 13 715 811-00      | Deck-mounted basin<br>spout without pop-up<br>waste - polished<br>chrome | 1             |
| 2   | 90 18 40 290 00-00 | handle                                                                   | 2             |
| 3   | 04 30 11 038 67 90 | fixing set                                                               | 2             |
| 4   | 04 17 11 055 61 90 | side panel                                                               | 2             |
| 5   | 04 30 04 096 00 90 | hose                                                                     | 2             |
| 6   | 10 125 970-00      | Basin Waste with push fastening 1 1/4" - polished chrome                 | 1             |