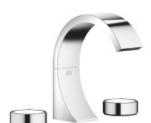

### Washbasin - CYO

Three-hole basin mixer with pop-up waste without design element - polished chrome Article number: 20 710 811-00

- 133 mm projection
- · fixed spout
- rectangular, air-enriched flow
- height of mixer 180 mm
- height up to aerator 128 mm
- hole diameter spout 35 mm
- deck valve hole diameter 32 mm
- handle Ø 60mm
- max. flow 4.5 l/min

## Washbasin - CYO

Three-hole basin mixer with pop-up waste without design element - polished chrome Article number: 20 710 811-00