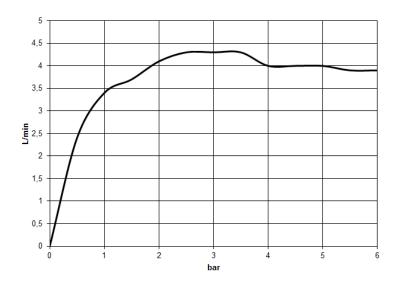

### Flow rate chart

### Washbasin - CYO

Three-hole basin mixer with pop-up waste without design element - polished chrome Article number: 20 710 811-00

- 133 mm projection
- · fixed spout
- rectangular, air-enriched flow
- height of mixer 180 mm
- height up to aerator 128 mm
- hole diameter spout 35 mm
- deck valve hole diameter 32 mm
- handle Ø 60mm
- max. flow 4.5 l/min