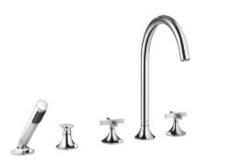

#### Bath - VAIA

Five-hole bath mixer for deck mounting with diverter - polished chrome Article number: 27 522 809-00

- 220 mm projection
- · complete hand shower set: normal flow
- · spout: circular, air-enriched flow
- complete hand shower set with anti-scale system
- automatic bath/shower diverter
- height of mixer 347 mm
- height up to aerator 244 mm
- deck valve hole diameter 32 mm
- hole diameter spout 32 mm
- hole diameter for complete hand shower set 32 mm
- rosette for complete hand shower set Ø 60mm
- rosette for spout Ø 60mm
- rosette for deck valve Ø 60mm
- metal shower hose 1750mm with integrated anti-twist protection
- max. flow 21.5 l/min at 3 bar flow pressure
- max. flow for complete hand shower set 6.8 l/min
- Fittings group as per DIN 4109: 1
  Intrinsic protection against back flow.

### Bath - VAIA

Five-hole bath mixer for deck mounting with diverter - polished chrome Article number: 27 522 809-00