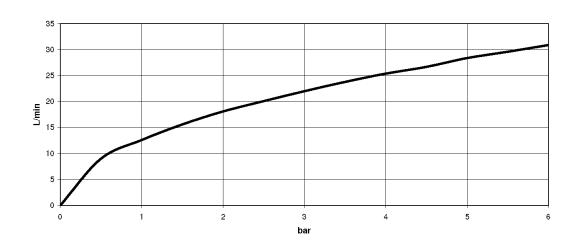

### Flow rate chart

#### Bath - VAIA

Five-hole bath mixer for deck mounting with diverter - polished chrome Article number: 27 522 809-00

- 220 mm projection
- · complete hand shower set: normal flow
- · spout: circular, air-enriched flow
- complete hand shower set with anti-scale system
- automatic bath/shower diverter
- height of mixer 347 mm
- height up to aerator 244 mm
- deck valve hole diameter 32 mm
- hole diameter spout 32 mm
- hole diameter for complete hand shower set 32 mm
- rosette for complete hand shower set Ø 60mm
- rosette for spout Ø 60mm
- rosette for deck valve Ø 60mm
- metal shower hose 1750mm with integrated anti-twist protection
- max. flow 21.5 l/min at 3 bar flow pressure
- max. flow for complete hand shower set 6.8 l/min
- Fittings group as per DIN 4109: 1
  Intrinsic protection against back flow.