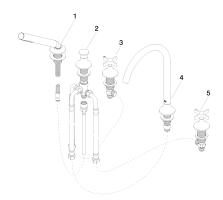

# Spare parts list

| No. | Item Number   | Name                                                                               | Quantity used |
|-----|---------------|------------------------------------------------------------------------------------|---------------|
| 1   | 27 702 809-00 | Hand shower set for bath rim or tile edge installation - polished chrome           | 1             |
| 2   | 29 140 809-00 | Two-way diverter for<br>bath rim or tile edge<br>installation - polished<br>chrome | 1             |
| 3   | 20 000 808-00 | Deck valve clockwise<br>closing hot - polished<br>chrome                           | 1             |
| 4   | 12 502 970 90 | High pressure hose 1/2" x 1/2" x 400 mm -                                          | 2             |
| 5   | 13 612 809-00 | bath spout without<br>diverter for deck<br>mounting - polished<br>chrome           | 1             |
| 6   | 20 000 809-00 | Deck valve clockwise<br>closing cold - polished<br>chrome                          | 1             |