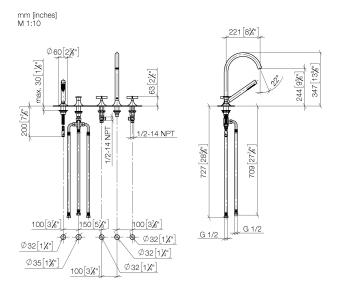

## Dimensional drawing

All details in mm / inch = mm  $\times 0.0394$ 

#### Bath - VAIA

Five-hole bath mixer for deck mounting with diverter - polished chrome Article number: 27 522 809-00

- 220 mm projection
- · complete hand shower set: normal flow
- · spout: circular, air-enriched flow
- complete hand shower set with anti-scale system
- automatic bath/shower diverter
- height of mixer 347 mm
- height up to aerator 244 mm
- deck valve hole diameter 32 mm
- hole diameter spout 32 mm
- hole diameter for complete hand shower set 32 mm
- rosette for complete hand shower set Ø 60mm
- rosette for spout Ø 60mm
- rosette for deck valve Ø 60mm
- metal shower hose 1750mm with integrated anti-twist protection
- max. flow 21.5 l/min at 3 bar flow pressure
- max. flow for complete hand shower set 6.8 l/min
- Fittings group as per DIN 4109: 1
  Intrinsic protection against back flow.